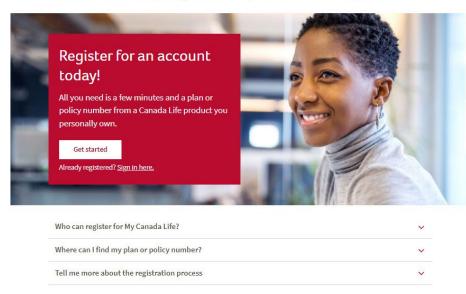

Clients can register for **My Canada Life** via the <u>registration page</u>. Clients can also access the registration page from the sign-in button on canadalife.com. They just need their policy number, date of birth and postal code to get started.